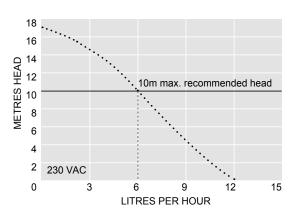

#### PERFORMANCE

#### **KEY FEATURES**

- Continuously removes condensation from your MVHR unit
- Simple to install
- No more levelling or gravity pipe outlets
- Quietly pumps moisture in any direction
- 12 l/h maximum flow
- 10m maximum head (flow rate 6l/h)
- The quietest in its class, 19 dB(A)
- Ideal solution for domestic MVHR units and light commercial
- Plug and play

#### **TECHNICAL DATA**

| Specification             | Silent+ MINI ORANGE  |
|---------------------------|----------------------|
| Maximum flow at 0 head    | 12 l/h               |
| Maximum recommended head  | 10 m                 |
| Maximum suction lift      | 2 m                  |
| Sound level @ 1m          | 19dB(A)              |
| Power supply              | 230VAC/ 1ph /50Hz    |
| Maximum water temperature | 40°C                 |
| Discharge tube            | 6 mm ID              |
| Protection class          | IP21                 |
| Safety switch             | 3.0A Normally closed |
| Thermal protection        | <i>✓</i>             |
| Fully potted              | <i>✓</i>             |
| Self priming              | <i>✓</i>             |
| Part number               | 90000951             |