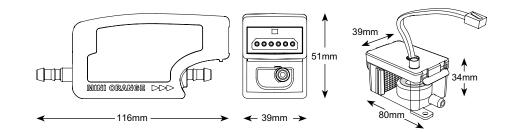

lent+ MINI ORANGE  |
|---------------------------|----------------------|
| Maximum flow at 0 head    | 12 l/h               |
| Maximum recommended head  | 10 m                 |
| Maximum suction lift      | 2 m                  |
| Sound level @ 1m          | 19dB(A)              |
| Power supply              | 230VAC/ 1ph /50Hz    |
| Maximum water temperature | 40°C                 |
| Discharge tube            | 6 mm ID              |
| Protection class          | IP21                 |
| Safety switch             | 3.0A Normally closed |
| Thermal protection        | <i>✓</i>             |
| Fully potted              | <i>✓</i>             |
| Self priming              | <i>✓</i>             |
| Part number               | 90000951             |

#### PERFORMANCE



### DIMENSIONS



### Call: 01494 525252



Airflow Developments Limited Aidelle House, Lancaster Road, Cressex Business Park High Wycombe, Buckinghamshire, United Kingdom, HP12 3QP

E-mail: info@airflow.com Telephone: +44 (0) 1494 525252

airflow.com

## Visit: airflow.com

© Airflow Developments Limited. Airflow Developments Limited reserve the right, in the

Developments Limiteo reserve ure ingrit, in un interests of continuous development, to alter specifications without prior notice. All orders are accepted subject to our conditions of sale which are available on request

#### 80001098 - Issue 1 06/21

**\***)