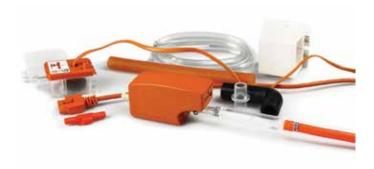

# Silent+ MINI ORANGE

Compact and Quiet Condensate Pump

#### Silent+ MINI ORANGE

The Silent+ MINI ORANGE is the quietest condensate pump available that swiftly removes the condensate that's created during the usual heat recovery process.

This discrete addition to your residential MVHR system not only protects your unit from moisture damage but also helps to prevent mould growth within the system and minimises the risk of damp emanating from the unit.

Using a Silent+ MINI ORANGE ensures that you're getting a more reliable and efficient means for MVHR unit condensate removal.

Silent+ MINI ORANGE heat pumps are quick and easy to install, simply plug and play!